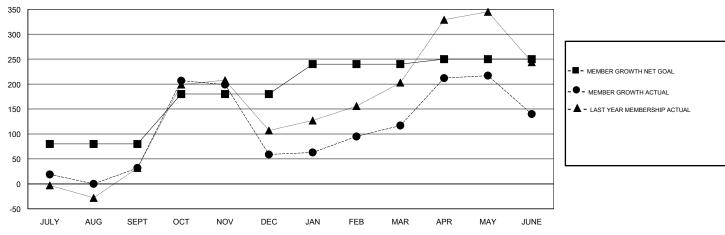

2

1

2

| ۱, | ION INDONES           | GMT CA                    |                         |                                              |  |  |  |  |
|----|-----------------------|---------------------------|-------------------------|----------------------------------------------|--|--|--|--|
|    | Members               |                           |                         |                                              |  |  |  |  |
|    | RESULTS FOR 2017-2018 |                           |                         |                                              |  |  |  |  |
|    | QUARTER               | MEMBER GROWTH NET<br>GOAL | MEMBER GROWTH<br>ACTUAL | DROPPED MEMBERS ACTUAL (including transfers) |  |  |  |  |
|    | JULY/AUG/SEPT         | 80                        | 152                     | 103                                          |  |  |  |  |
|    | OCT/NOV/DEC           | 100                       | 249                     | 189                                          |  |  |  |  |
|    | JAN/FEB/MAR           | 60                        | 114                     | 56                                           |  |  |  |  |
|    | APR/MAY/JUNE          | 10                        | 337                     | 294                                          |  |  |  |  |