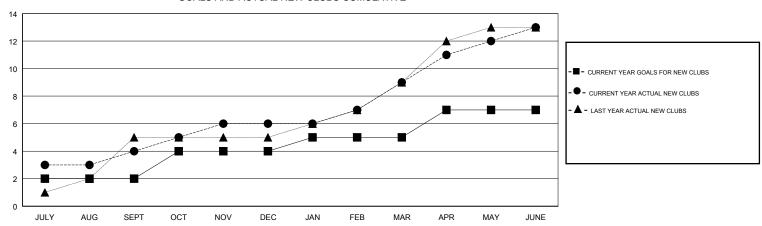

## GMT: EVELINE CHANDRA LOCATION INDONESIA Clubs

DROPPED CLUBS

3

0

RESULTS FOR 2017-2018

NEW CLUBS

3

NEW CLUB GOAL

## GOALS AND ACTUAL NEW CLUBS CUMULATIVE

| DROPPED CLUBS: 3 |     | 63 CLUBS OF 95 ADDED 1 OR MORE<br>NEW MEMBERS | GENDER DISTRIBUTION  MALE 843 (36.84%)  FEMALE 1,445 (63.16%) |  |
|------------------|-----|-----------------------------------------------|---------------------------------------------------------------|--|
| DROPPED MEMBERS  |     |                                               | Women Percentage Fiscal Year Goal: 57%                        |  |
| DECEASED         | 9   | CLICK HERE FOR CUMULATIVE                     | TOTAL FAMILY UNIT MEMBERS                                     |  |
| CLUB CANCELLED 0 |     | MEMBERSHIP DATA                               |                                                               |  |
| OTHER            | 633 |                                               | FAMILY MEMBERS PAYING HALF DUES                               |  |
| TOTAL            | 642 |                                               |                                                               |  |